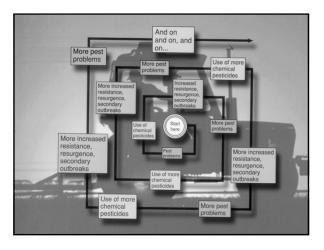

#### The Pesticide Treadmill

◆ Caused by the over-application of pesticides

|  |  | • |  |
|--|--|---|--|
|  |  |   |  |
|  |  |   |  |
|  |  |   |  |