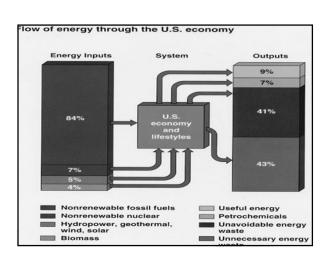

## Things to remember

- p First Law of Thermodynamicsenergy is never created nor destroyed, only transformed from one kind to another
- Second Law of Thermodynamicshigh quality energy is transformed into low quality energy (entropy)