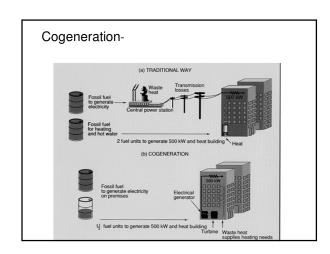

# Net Energy ratio higher ratio equals greater energy yield

- \* For space heating it is
- \* For industrial heat it is
- \* For transportation it is