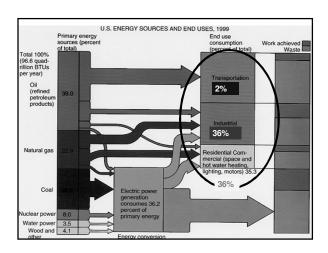

# First-Law Efficiency Energy delivered/Energy supplied X 100= %

| Energy-end use                         | First-Law<br>% Efficiency | % Waste<br>Heat |
|----------------------------------------|---------------------------|-----------------|
| Incandescent light bulb                |                           |                 |
| Fluorescent light                      |                           |                 |
| Automobile                             |                           |                 |
| Power plants-electric                  |                           |                 |
| Fossil fuel and nuclear                |                           |                 |
| Burning fossil fuels directly for heat |                           |                 |