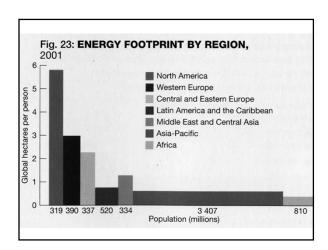

# **Evaluating Energy Resources**● 99% of the energy used to heat the earth comes from the sun