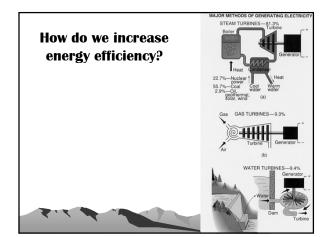

## Things to remember

- p First Law of Thermodynamicsenergy is never created nor destroyed, only transformed from one kind to another
- Second Law of Thermodynamicshigh quality energy is transformed into low quality energy (entropy)