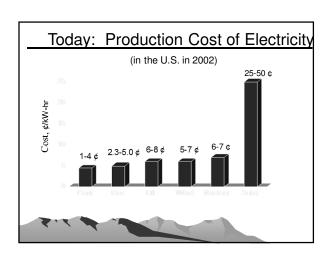

# First-Law Efficiency Energy delivered/Energy supplied X 100= %

| Energy-end use                         | First-Law<br>% Efficiency | % Waste<br>Heat |
|----------------------------------------|---------------------------|-----------------|
| Incandescent light bulb                |                           |                 |
| Fluorescent light                      |                           |                 |
| Automobile                             |                           |                 |
| Power plants-electric                  |                           |                 |
| Fossil fuel and nuclear                |                           |                 |
| Burning fossil fuels directly for heat |                           |                 |